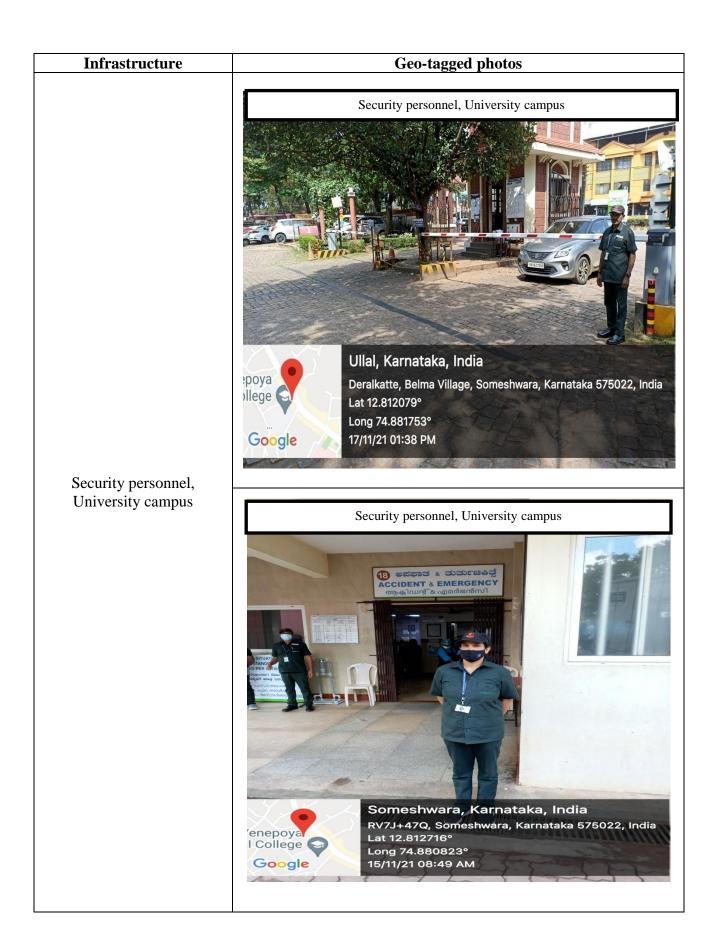

#### **Geo-tagged photos of General Campus facilities**

| Sl. No | Infrastructure                                                                                                                                                                                 | Page No. |
|--------|------------------------------------------------------------------------------------------------------------------------------------------------------------------------------------------------|----------|
| 1.     | Constituent units of the University amidst lush green surroundings                                                                                                                             | 5-6      |
| 2.     | <ul> <li>Maintenance and vigilance of the campus</li> <li>CCTV surveillance room, University campus</li> <li>CCTV, University campus</li> <li>Security personnel, University campus</li> </ul> | 7-8      |
| 3.     | Signage, pathways and roads <ul> <li>Signage</li> <li>Pathways</li> <li>Roads</li> </ul>                                                                                                       | 9-10     |
| 4.     | <ul> <li>Eco - friendly campus</li> <li>Ban on use of Plastic</li> <li>e - vehicles</li> <li>Solid waste management</li> <li>Vermi Composting Unit</li> <li>Sewage Treatment Plant</li> </ul>  | 11-16    |
| 5.     | Fire safety measures  • Fire exit  • Fire extinguisher and water hydrant                                                                                                                       | 17       |
| 6.     | Hostel and staff quarters                                                                                                                                                                      | 18-27    |