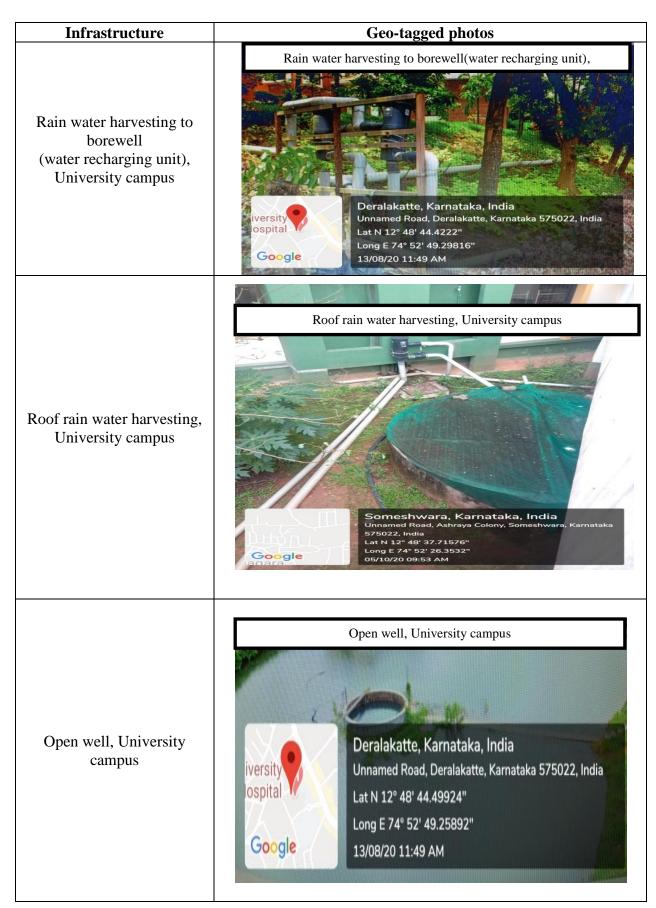

#### **Geo-tagged photos Infrastructure** 11. Solar energy tapping and water re – cycling Roof top solar panel, University campus Roof top solar panel, University campus mple 🚭 Ullal, Karnataka, India 575017, India Lat N 12° 49' 5.9376" Long E 74° 52' 35.38452" Google 05/10/20 11:30 AM Solar Panel for electricity, University campus Solar Panel for electricity, University campus Ullal, Karnataka, India Unnamed Road, Someshwara, Karnataka 575022, India Lat N 12° 48' 27.59184" Long E 74° 52' 55.84008" Google 05/10/20 10:50 AM Solar panel for hot water - Hostels, University campus Solar panel for hot water -Hostels, University campus Deralakatte, Karnataka, India Door no-2-310/14,near yenepoya medical college,bagambil nagar, Deralakatte, Karnataka 575018, India Lat N 12° 48' 32.76936" Long E 74° 52' 43.84128" Google 05/10/20 10:48 AM