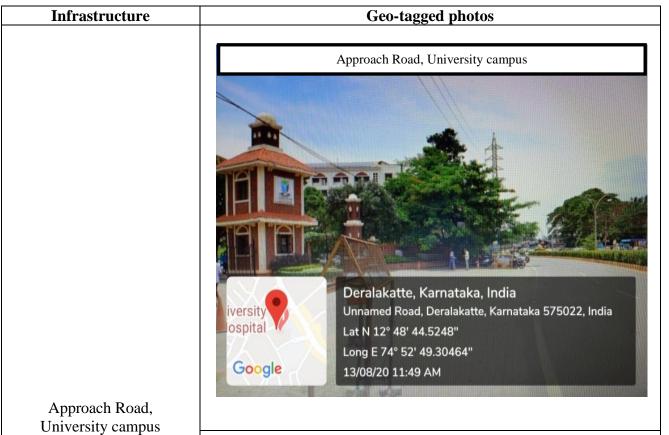

#### **Geo-tagged photos of General Campus facilities**

| Sl. No | Infrastructure                                                                                                                                                                                 | Page No. |
|--------|------------------------------------------------------------------------------------------------------------------------------------------------------------------------------------------------|----------|
| 1.     | Constituent units of the University amidst lush green surroundings                                                                                                                             | 5-6      |
| 2.     | <ul> <li>Maintenance and vigilance of the campus</li> <li>CCTV surveillance room, University campus</li> <li>CCTV, University campus</li> <li>Security personnel, University campus</li> </ul> | 7-8      |
| 3.     | Signage, pathways and roads <ul> <li>Signage</li> <li>Pathways</li> <li>Roads</li> </ul>                                                                                                       | 9-10     |
| 4.     | <ul> <li>Eco - friendly campus</li> <li>Ban on use of Plastic</li> <li>e - vehicles</li> <li>Solid waste management</li> <li>Vermi Composting Unit</li> <li>Sewage Treatment Plant</li> </ul>  | 11-16    |
| 5.     | Fire safety measures  • Fire exit  • Fire extinguisher and water hydrant                                                                                                                       | 17       |
| 6.     | Hostel and staff quarters                                                                                                                                                                      | 18-27    |