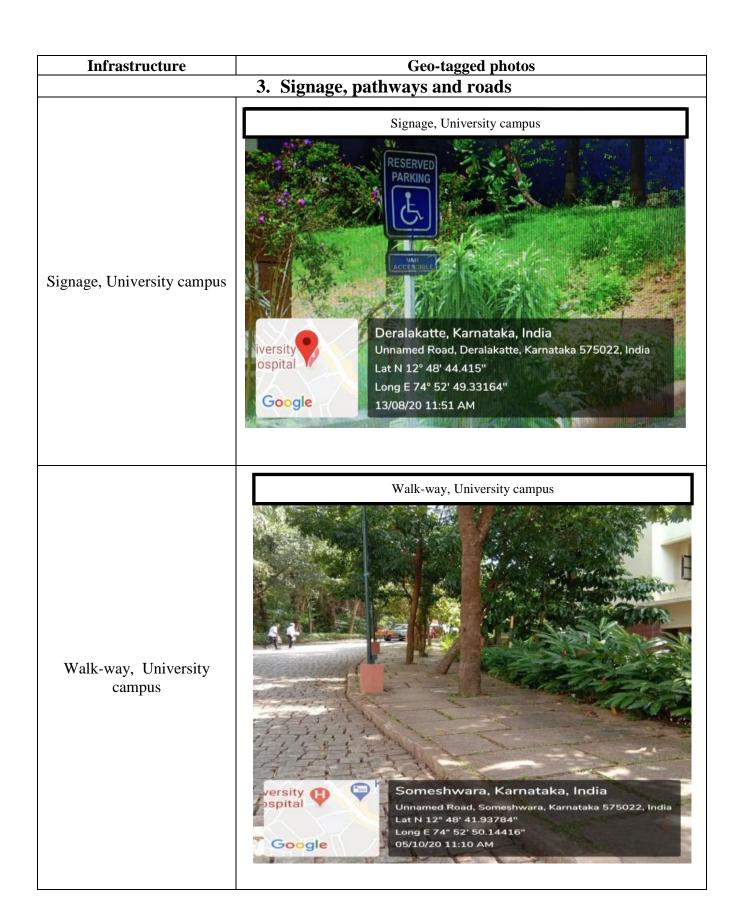

#### **Geo-tagged photos of General Campus facilities**

| Sl. No | Infrastructure                                                                                                                                                                                 | Page No. |
|--------|------------------------------------------------------------------------------------------------------------------------------------------------------------------------------------------------|----------|
| 1.     | Constituent units of the University amidst lush green surroundings                                                                                                                             | 5-6      |
| 2.     | <ul> <li>Maintenance and vigilance of the campus</li> <li>CCTV surveillance room, University campus</li> <li>CCTV, University campus</li> <li>Security personnel, University campus</li> </ul> | 7-8      |
| 3.     | Signage, pathways and roads <ul> <li>Signage</li> <li>Pathways</li> <li>Roads</li> </ul>                                                                                                       | 9-10     |
| 4.     | <ul> <li>Eco - friendly campus</li> <li>Ban on use of Plastic</li> <li>e - vehicles</li> <li>Solid waste management</li> <li>Vermi Composting Unit</li> <li>Sewage Treatment Plant</li> </ul>  | 11-16    |
| 5.     | Fire safety measures  • Fire exit  • Fire extinguisher and water hydrant                                                                                                                       | 17       |
| 6.     | Hostel and staff quarters                                                                                                                                                                      | 18-27    |