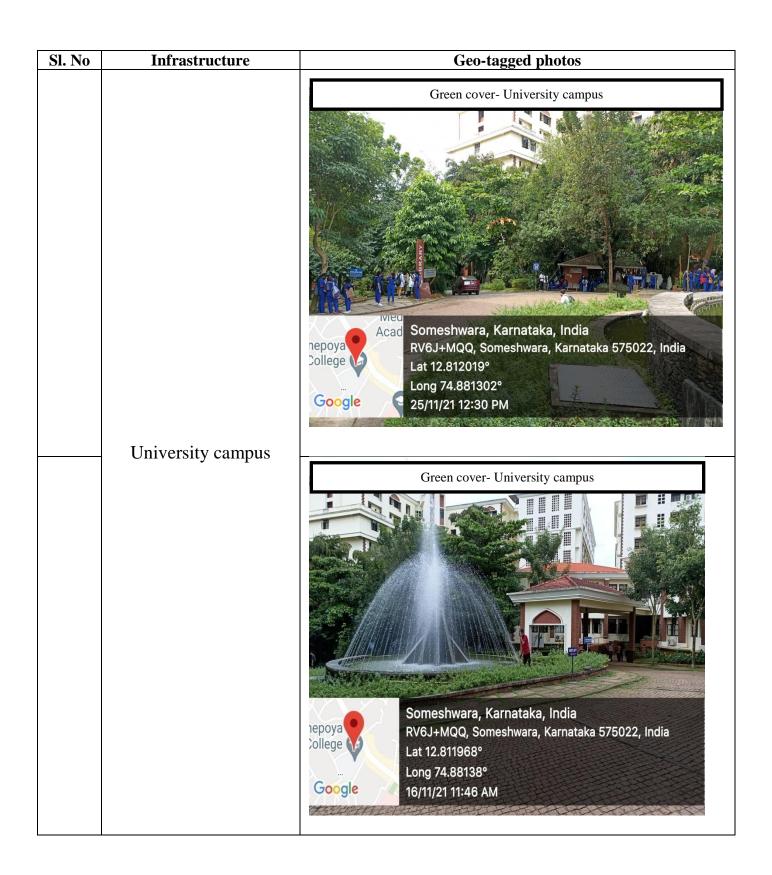

#### **Geo-tagged photos of General Campus facilities**

| Sl. No | Infrastructure                                                                                                                                                                                 | Page No. |
|--------|------------------------------------------------------------------------------------------------------------------------------------------------------------------------------------------------|----------|
| 1.     | Constituent units of the University amidst lush green surroundings                                                                                                                             | 5-6      |
| 2.     | <ul> <li>Maintenance and vigilance of the campus</li> <li>CCTV surveillance room, University campus</li> <li>CCTV, University campus</li> <li>Security personnel, University campus</li> </ul> | 7-8      |
| 3.     | Signage, pathways and roads <ul> <li>Signage</li> <li>Pathways</li> <li>Roads</li> </ul>                                                                                                       | 9-10     |
| 4.     | <ul> <li>Eco - friendly campus</li> <li>Ban on use of Plastic</li> <li>e - vehicles</li> <li>Solid waste management</li> <li>Vermi Composting Unit</li> <li>Sewage Treatment Plant</li> </ul>  | 11-16    |
| 5.     | Fire safety measures  • Fire exit  • Fire extinguisher and water hydrant                                                                                                                       | 17       |
| 6.     | Hostel and staff quarters                                                                                                                                                                      | 18-27    |