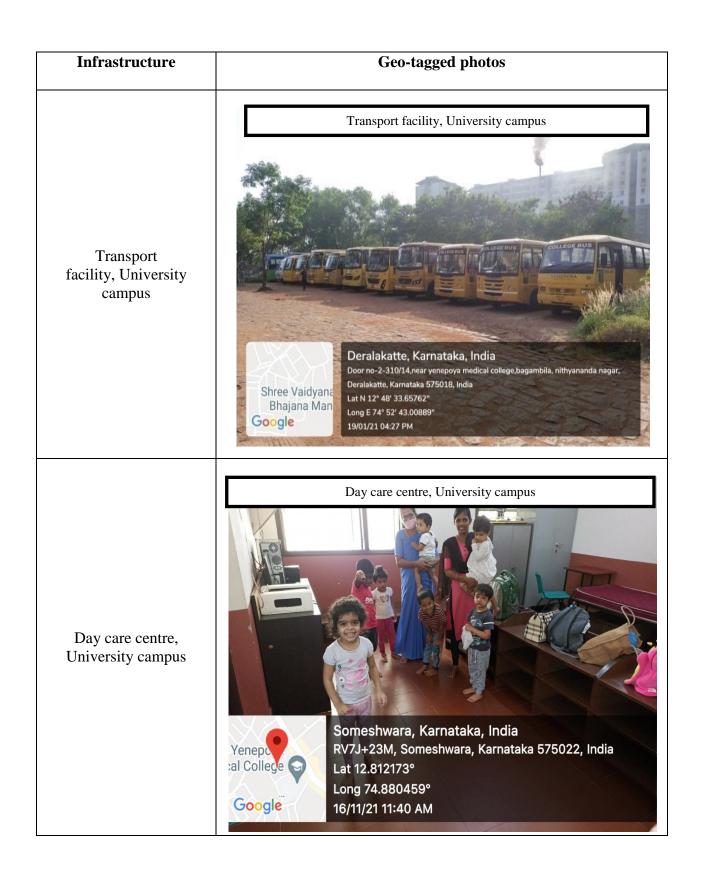

|     | <ul> <li>Tech Bay Mphasis gents and ladies hostel</li> <li>Zulekha bhavan, staff quarters</li> <li>Hassan enclave, staff quarters</li> <li>Campus staff quarters</li> <li>Silver Sand, staff quarters</li> <li>Flavy apartment staff quarters</li> <li>Home links staff quarters</li> <li>Vas lane guest house</li> <li>Meridiyen guest house</li> </ul> |       |
|-----|----------------------------------------------------------------------------------------------------------------------------------------------------------------------------------------------------------------------------------------------------------------------------------------------------------------------------------------------------------|-------|
| 7.  | <ul><li>Medical facilities</li><li>Staff clinic</li><li>Yen Arogya card</li></ul>                                                                                                                                                                                                                                                                        | 28    |
| 8.  | Laundry Services                                                                                                                                                                                                                                                                                                                                         | 29    |
| 9.  | Toilets      Ladies toilet     Gents toilet     Physically challenged toilet                                                                                                                                                                                                                                                                             | 29-30 |
| 10. | <ul> <li>Canteen / Cafeteria</li> <li>Canteen 1</li> <li>Canteen 2</li> <li>Campus coffee shop / cafeteria, Ayurveda College</li> <li>Central kitchen</li> </ul>                                                                                                                                                                                         | 31-33 |
| 11. | <ul> <li>Solar energy tapping and water re cycling</li> <li>Roof top solar panel</li> <li>Solar Panel for electricity</li> <li>Solar panel for hot water – Hostel</li> <li>Rain Harvesting ponds</li> <li>Rain water harvesting to bore well</li> <li>Roof rain water harvesting</li> <li>Open well</li> </ul>                                           | 33-35 |
| 12. | Additional facilities                                                                                                                                                                                                                                                                                                                                    | 36-38 |