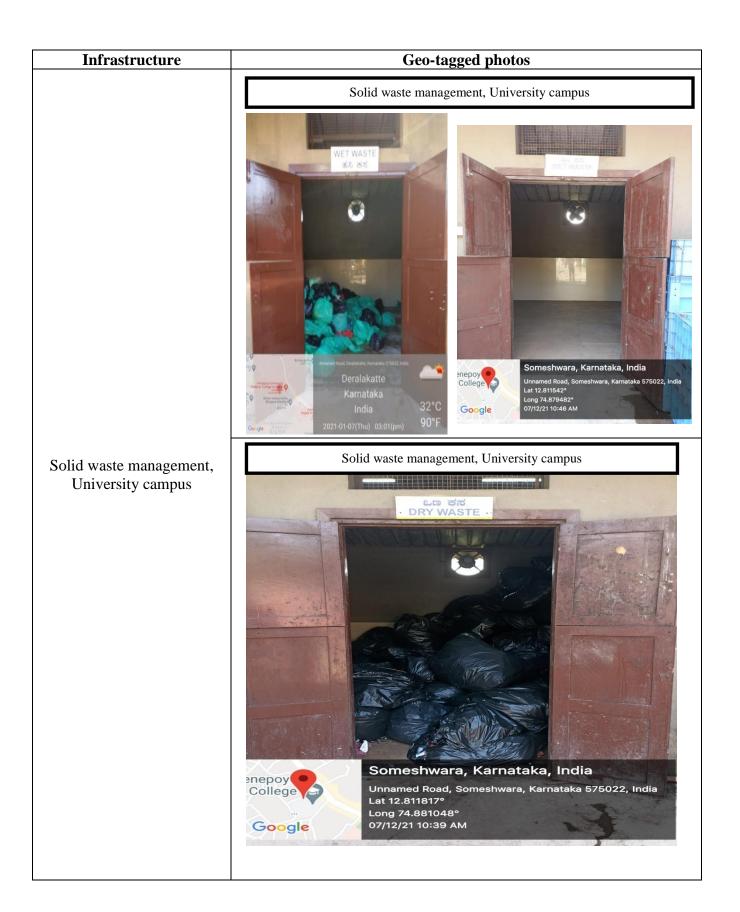

#### **Geo-tagged photos of General Campus facilities**

| Sl. No | Infrastructure                                                                                                                                                                                 | Page No. |
|--------|------------------------------------------------------------------------------------------------------------------------------------------------------------------------------------------------|----------|
| 1.     | Constituent units of the University amidst lush green surroundings                                                                                                                             | 5-6      |
| 2.     | <ul> <li>Maintenance and vigilance of the campus</li> <li>CCTV surveillance room, University campus</li> <li>CCTV, University campus</li> <li>Security personnel, University campus</li> </ul> | 7-8      |
| 3.     | Signage, pathways and roads <ul> <li>Signage</li> <li>Pathways</li> <li>Roads</li> </ul>                                                                                                       | 9-10     |
| 4.     | <ul> <li>Eco - friendly campus</li> <li>Ban on use of Plastic</li> <li>e - vehicles</li> <li>Solid waste management</li> <li>Vermi Composting Unit</li> <li>Sewage Treatment Plant</li> </ul>  | 11-16    |
| 5.     | Fire safety measures  • Fire exit  • Fire extinguisher and water hydrant                                                                                                                       | 17       |
| 6.     | Hostel and staff quarters                                                                                                                                                                      | 18-27    |