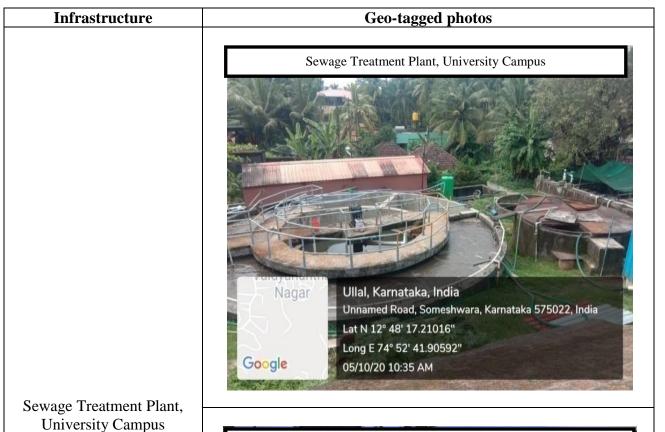

#### **Geo-tagged photos of General Campus facilities**

| Sl. No | Infrastructure                                                                                                                                                                                 | Page No. |
|--------|------------------------------------------------------------------------------------------------------------------------------------------------------------------------------------------------|----------|
| 1.     | Constituent units of the University amidst lush green surroundings                                                                                                                             | 5-6      |
| 2.     | <ul> <li>Maintenance and vigilance of the campus</li> <li>CCTV surveillance room, University campus</li> <li>CCTV, University campus</li> <li>Security personnel, University campus</li> </ul> | 7-8      |
| 3.     | Signage, pathways and roads <ul> <li>Signage</li> <li>Pathways</li> <li>Roads</li> </ul>                                                                                                       | 9-10     |
| 4.     | <ul> <li>Eco - friendly campus</li> <li>Ban on use of Plastic</li> <li>e - vehicles</li> <li>Solid waste management</li> <li>Vermi Composting Unit</li> <li>Sewage Treatment Plant</li> </ul>  | 11-16    |
| 5.     | Fire safety measures  • Fire exit  • Fire extinguisher and water hydrant                                                                                                                       | 17       |
| 6.     | Hostel and staff quarters                                                                                                                                                                      | 18-27    |