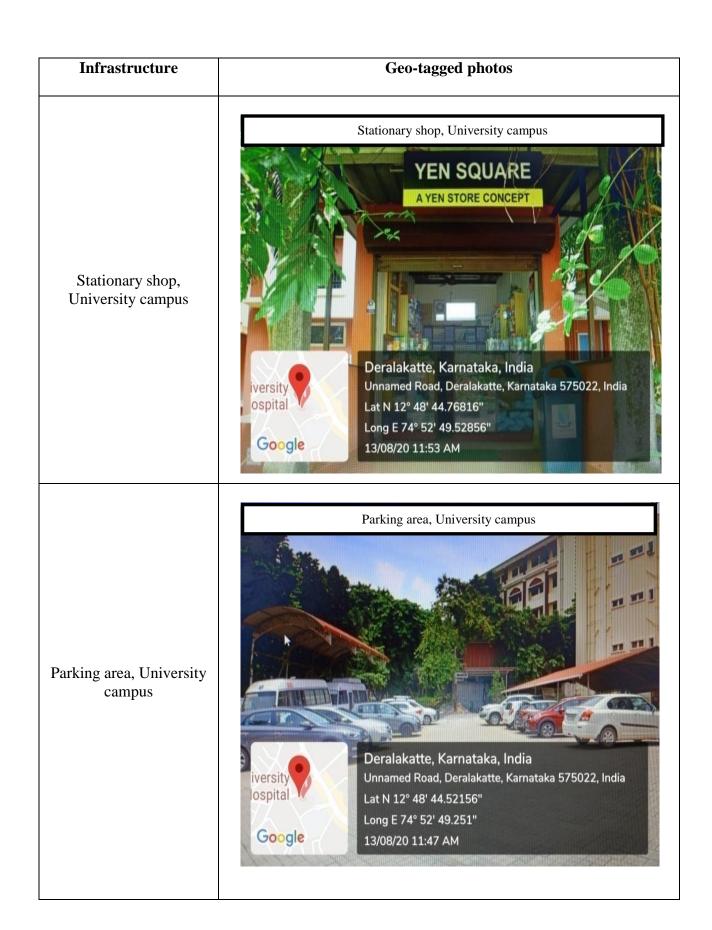

## Infrastructure **Geo-tagged photos** 12. Additional facilities Bank, University campus Bank, University campus Deralakatte, Karnataka, India Unnamed Road, Deralakatte, Karnataka 575022, India ospital Lat N 12° 48' 44.2746" Long E 74° 52' 49.27152" Google 13/08/20 11:36 AM ATM, University campus ATM, University campus Deralakatte, Karnataka, India Unnamed Road, Deralakatte, Karnataka 575022, India Lat N 12° 48' 44.45676" Long E 74° 52' 49.4652" Google 13/08/20 11:35 AM