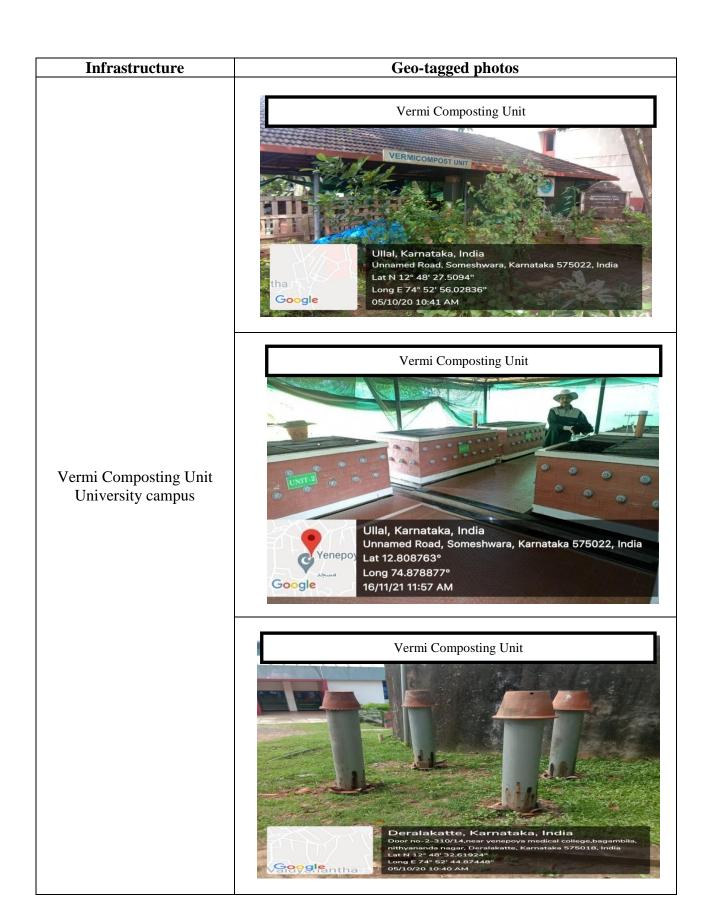

#### **Geo-tagged photos of General Campus facilities**

| Sl. No | Infrastructure                                                                                                                                                                                 | Page No. |
|--------|------------------------------------------------------------------------------------------------------------------------------------------------------------------------------------------------|----------|
| 1.     | Constituent units of the University amidst lush green surroundings                                                                                                                             | 5-6      |
| 2.     | <ul> <li>Maintenance and vigilance of the campus</li> <li>CCTV surveillance room, University campus</li> <li>CCTV, University campus</li> <li>Security personnel, University campus</li> </ul> | 7-8      |
| 3.     | Signage, pathways and roads <ul> <li>Signage</li> <li>Pathways</li> <li>Roads</li> </ul>                                                                                                       | 9-10     |
| 4.     | <ul> <li>Eco - friendly campus</li> <li>Ban on use of Plastic</li> <li>e - vehicles</li> <li>Solid waste management</li> <li>Vermi Composting Unit</li> <li>Sewage Treatment Plant</li> </ul>  | 11-16    |
| 5.     | Fire safety measures  • Fire exit  • Fire extinguisher and water hydrant                                                                                                                       | 17       |
| 6.     | Hostel and staff quarters                                                                                                                                                                      | 18-27    |