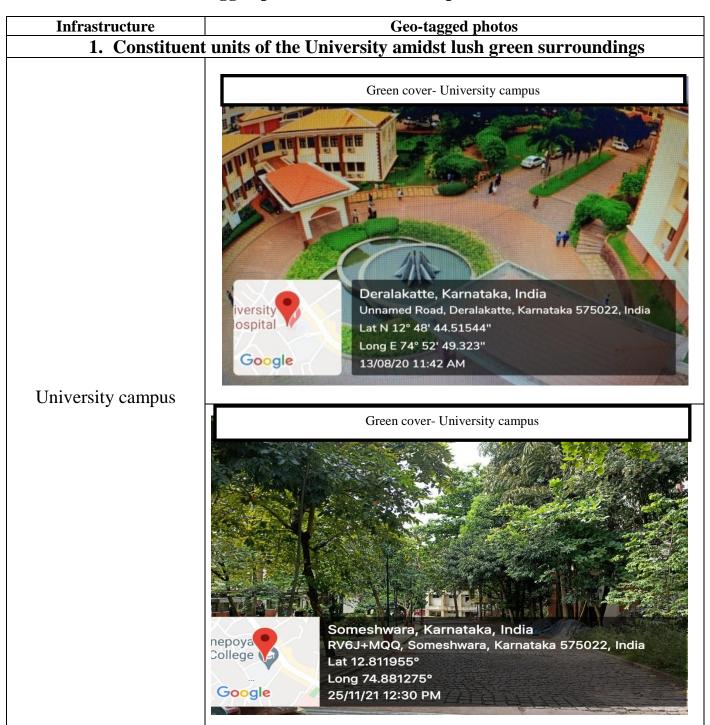

#### **Geo-tagged photos of General Campus facilities**

| Sl. No | Infrastructure                                                                                                                                                                                 | Page No. |
|--------|------------------------------------------------------------------------------------------------------------------------------------------------------------------------------------------------|----------|
| 1.     | Constituent units of the University amidst lush green surroundings                                                                                                                             | 5-6      |
| 2.     | <ul> <li>Maintenance and vigilance of the campus</li> <li>CCTV surveillance room, University campus</li> <li>CCTV, University campus</li> <li>Security personnel, University campus</li> </ul> | 7-8      |
| 3.     | Signage, pathways and roads <ul> <li>Signage</li> <li>Pathways</li> <li>Roads</li> </ul>                                                                                                       | 9-10     |
| 4.     | <ul> <li>Eco - friendly campus</li> <li>Ban on use of Plastic</li> <li>e - vehicles</li> <li>Solid waste management</li> <li>Vermi Composting Unit</li> <li>Sewage Treatment Plant</li> </ul>  | 11-16    |
| 5.     | Fire safety measures  • Fire exit  • Fire extinguisher and water hydrant                                                                                                                       | 17       |
| 6.     | Hostel and staff quarters                                                                                                                                                                      | 18-27    |