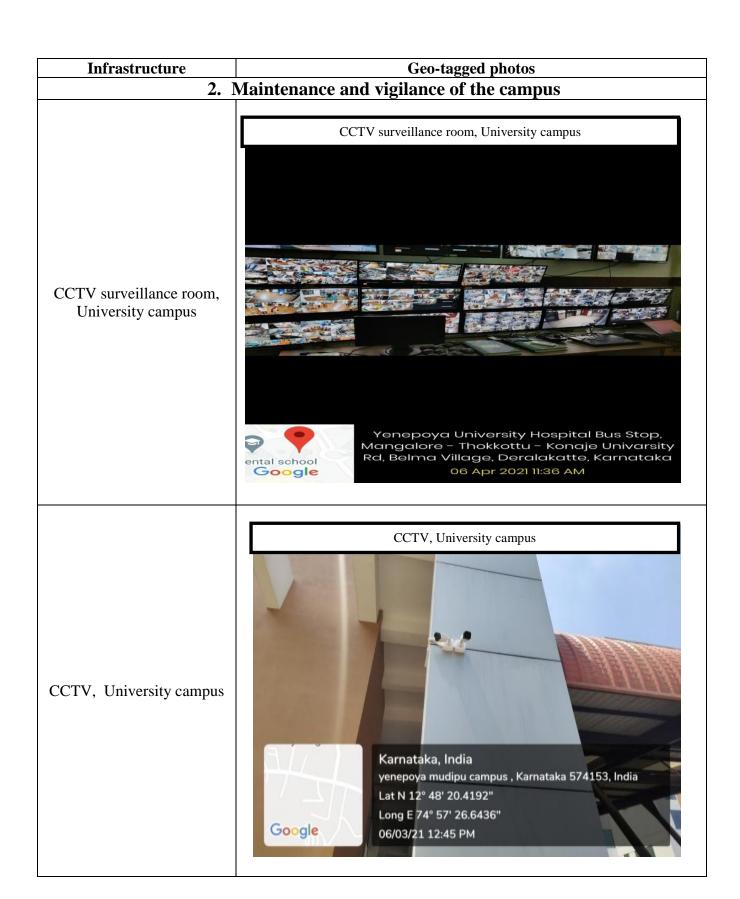

#### **Geo-tagged photos of General Campus facilities**

| Sl. No | Infrastructure                                                                                                                                                                                 | Page No. |
|--------|------------------------------------------------------------------------------------------------------------------------------------------------------------------------------------------------|----------|
| 1.     | Constituent units of the University amidst lush green surroundings                                                                                                                             | 5-6      |
| 2.     | <ul> <li>Maintenance and vigilance of the campus</li> <li>CCTV surveillance room, University campus</li> <li>CCTV, University campus</li> <li>Security personnel, University campus</li> </ul> | 7-8      |
| 3.     | Signage, pathways and roads <ul> <li>Signage</li> <li>Pathways</li> <li>Roads</li> </ul>                                                                                                       | 9-10     |
| 4.     | <ul> <li>Eco - friendly campus</li> <li>Ban on use of Plastic</li> <li>e - vehicles</li> <li>Solid waste management</li> <li>Vermi Composting Unit</li> <li>Sewage Treatment Plant</li> </ul>  | 11-16    |
| 5.     | Fire safety measures  • Fire exit  • Fire extinguisher and water hydrant                                                                                                                       | 17       |
| 6.     | Hostel and staff quarters                                                                                                                                                                      | 18-27    |